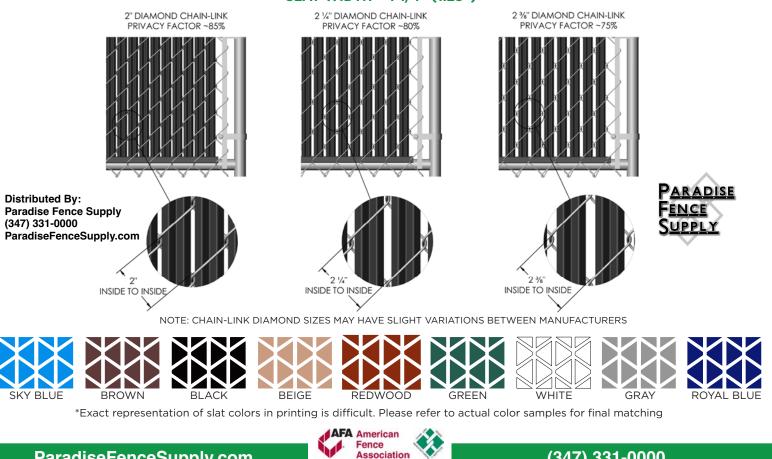

## RIDGED SLATS<sup>®</sup> PRIVACY COMPARISON SLAT WIDTH = 1-1/4" (1.25")

ParadiseFenceSupply.com

(347) 331-0000