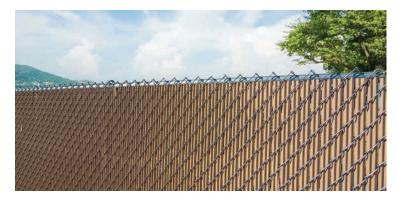

Distributed By: Paradise Fence Supply (347) 331-0000 ParadiseFenceSupply.com Ridged Slats<sup>®</sup> from Slat Warehouse, are designed and manufactured to provide an economic form of privacy and decorative color to the structure, stability and longevity of a chain-link fence. Ridged Slats® are single wall, flat angular extrusion formulated using High Density Polyethylene (HDPE), combined with additives to ensure color and functionality for many years. Together with the capability of enduring years of ultra-violet exposure from the sun, Ridged Slats<sup>®</sup> also utilize a unique locking feature, which secures the product firmly in the chain link mesh, and deters any theft or vandalism of the product.

- Colors Available in 9 standard colors; White, Beige, Gray, Sky Blue, Royal Blue, Green, Redwood, Brown, Black (custom colors available on request, with minimum order requirements)
- Heights Available in standard heights of 3', 4', 5', 6', 7', 8' (custom lengths available on request, with minimum order requirements).
- Packaging The packaging is a 2" x 4" box, which contains 82 pieces, sufficient to cover 10 linear feet of chain link fence with 2" or 2 1/4" mesh. Also contained in the package are 3 Viper Channel<sup>™</sup> pieces each 42" in length (allowing for 10' of coverage with 6" for spare). Inside the package, these channels are attached together with tape, installation instructions and a strip of 'orange' ribbon extending out the end of the package so they are easily located for installation.
- Warranty For details on the limited 30-year warranty, please contact Slat Warehouse directly, or refer to www.slatwarehouse.com.