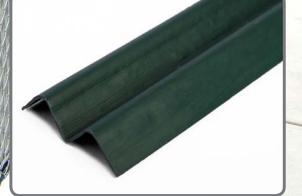

• Design - Every Ridged Slat® piece has a beveled cut on one end, as well as a notch, which is snapped into the Viper Channel<sup>™</sup> locking rail at the bottom of the fence and keeps each slat level, and securely in place.