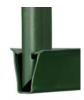

• Design - Every Ridged Slat® piece has a beveled cut on one end, as well as a notch, which is snapped into the Viper Channel<sup>™</sup> locking rail at the bottom of the fence and keeps each slat level, and securely in place.