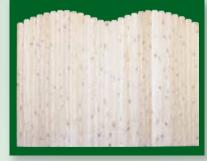

## SOLID SHAPED PANELS

## SOLID SHAPED PANELS

Eastern White Cedar Shaped Panels are available in heights ranging from 3' to 8' high. Eastern's Shaped Panels are another way for you to individualize your landscape setting.

301 Scallop