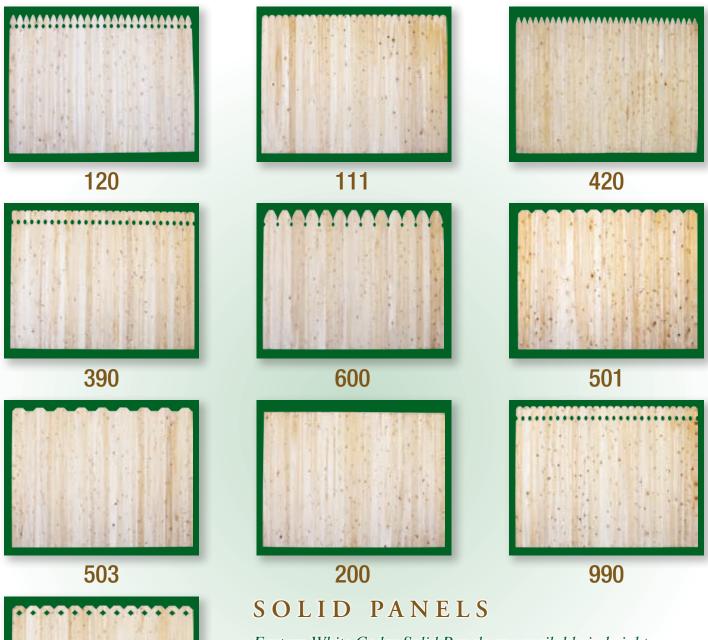

# SOLID PANELS

Eastern White Cedar Solid Panels are available in heights ranging from 3' to 8' high. Privacy, security and longevity are key components of any style you choose. These exceptional fences will enable you to express your individuality and provide an attractive addition to your home.

502

# SOLID PANELS

502H

121

300