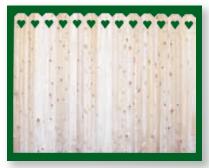

# TONGUE & GROOVE

300 Framed or Add Topper

300 T&G Base with 215-1 Topper

300 T&G Base with SQL18 Topper

300 T&G Base with 400S-1 Topper

400 One Piece Diamond

400WO One Piece without Diamonds

400H One Piece Heart