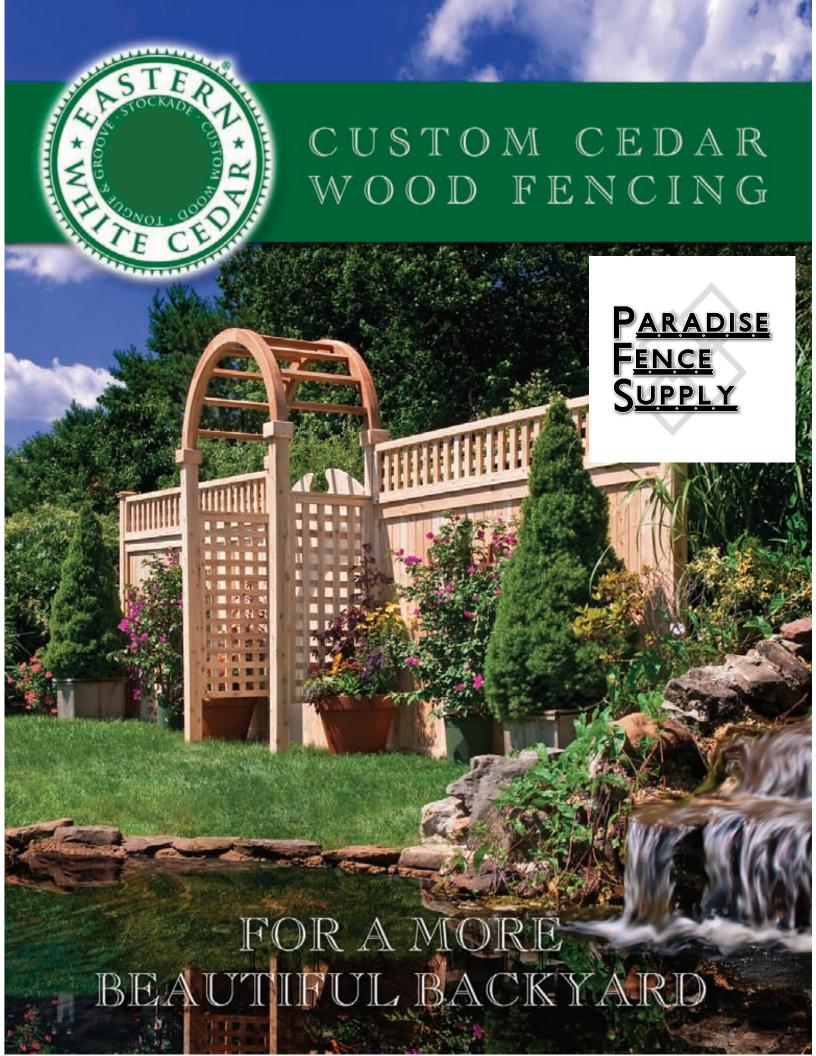

# SOLID PANELS

Eastern White Cedar Solid Panels are available in heights ranging from 3' to 8' high. Privacy, security and longevity are key components of any style you choose. These exceptional fences will enable you to express your individuality and provide an attractive addition to your home.

# SOLID PANELS

502H

121

300