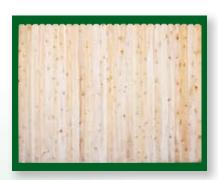

# TONGUE & GROOVE

300 Framed or Add Topper

300 T&G Base with 215-1 Topper

300 T&G Base with SQL18 Topper

300 T&G Base with 400S-1 Topper

400 One Piece Diamond

400WO One Piece without Diamonds

400H One Piece Heart

## TONGUE & GROOVE

The perfect "good neighbor" fence. Available in heights ranging from 3' to 8' high. The Tongue & Groove line may be customized with many of our available options including fascia boards, custom edging and toppers. (See pg. 7)