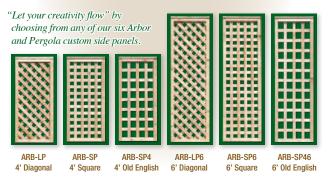

in heights running from 3' to 8' high. Known as the traditional "good neighbor" fence due to it being the same on both sides. This is considered 'the' fence for semi privacy as the alternate board styling allows for air flow through the openings.



210



310

**210** - with 215-1 Topper



210 - with 400-1 Topper



210 - with 800-1 Topper



Eastern White Cedar Toppers are a terrific way to beautifully accent your fence. Our Toppers are available with our Tongue & Groove and Board on Board fence lines.



400S-1 Shamrock



PAGE 7

# ARBORS & PERGOLAS





## ARBORS & PERGOLAS

Whether framing a gate or a walkway, you can't go wrong with Eastern White Cedar Arbors & Pergolas. They are the ideal final accents for a beautiful and complete landscape setting.

## **Available Side Panels**



# HARDWARE





## BOARD STYLES



#### FINIALS & POST CAPS



#### POSTS EDGING STYLES &







Carefully created with an old world charm and hand crafted in the USA, Eastern White Cedar Brand Wood Fencing is the perfect landscape accent.



WHOLESALE TO THE TRADE

Ph: (347) 331-0000 Fax: (888) 858-1705



Email@ParadiseFenceSupply.com www.ParadiseFenceSupply.com

SUPPLIER OF QUALITY FENCE PRODUCTS

- VINYL FENCE
- · WOOD FENCE
- CHAIN-LINK FENCE
- . PIPE & FITTINGS
- CUSTOM GATES

15302 Baisley Blvd. 1st Floor Jamaica, NY 11434