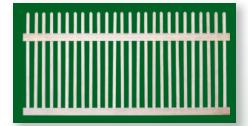

# TONGUE & GROOVE

300 Framed or Add Topper

300 T&G Base with 215-1 Topper

300 T&G Base with SQL18 Topper

300 T&G Base with 400S-1 Topper

400 One Piece Diamond

400WO One Piece without Diamonds

400H One Piece Heart

## TONGUE & GROOVE

The perfect "good neighbor" fence. Available in heights ranging from 3' to 8' high. The Tongue & Groove line may be customized with many of our available options including fascia boards, custom edging and toppers. (See pg. 7)