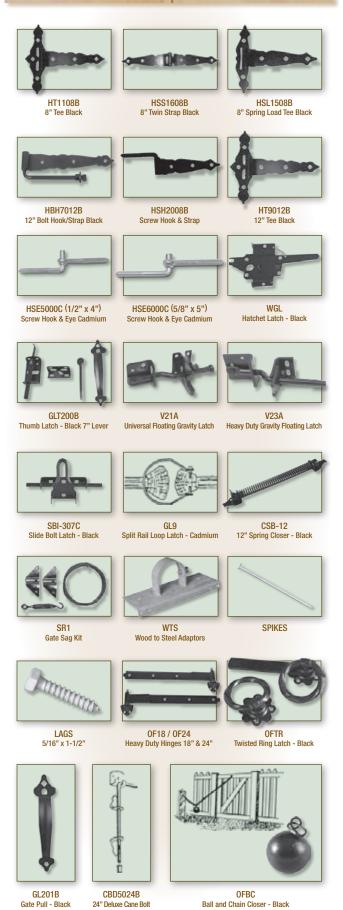

ning from 3' to 8' high. Known as the traditional "good neighbor" fence due to it being the same on both sides. This is considered 'the' fence for semi privacy as the alternate board styling allows for air flow through the openings.



210



310

**210** - with 215-1 Topper



210 - with 400-1 Topper



210 - with 800-1 Topper



Eastern White Cedar Toppers are a terrific way to beautifully accent your fence. Our Toppers are available with our Tongue & Groove and Board on Board fence lines.



400S-1 Shamrock



PAGE 7

# ARBORS & PERGOLAS





## ARBORS & PERGOLAS

Whether framing a gate or a walkway, you can't go wrong with Eastern White Cedar Arbors & Pergolas. They are the ideal final accents for a beautiful and complete landscape setting.

## **Available Side Panels**



# HARDWARE





## BOARD STYLES



#### FINIALS & POST CAPS



#### POSTS EDGING STYLES &







Carefully created with an old world charm and hand crafted in the USA, Eastern White Cedar Brand Wood Fencing is the perfect landscape accent.



WHOLESALE TO THE TRADE

Ph: (347) 331-0000 Fax: (888) 858-1705



Email@ParadiseFenceSupply.com www.ParadiseFenceSupply.com

SUPPLIER OF QUALITY FENCE PRODUCTS

- VINYL FENCE
- · WOOD FENCE
- CHAIN-LINK FENCE
- . PIPE & FITTINGS
- CUSTOM GATES

15302 Baisley Blvd. 1st Floor Jamaica, NY 11434