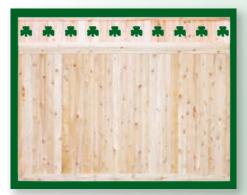

# TONGUE & GROOVE



300 Framed or Add Topper



300 T&G Base with 215-1 Topper



300 T&G Base with SQL18 Topper



300 T&G Base with 400S-1 Topper



400 One Piece Diamond



400WO One Piece without Diamonds



400H One Piece Heart

## TONGUE & GROOVE

The perfect "good neighbor" fence. Available in heights ranging from 3' to 8' high. The Tongue & Groove line may be customized with many of our available options including fascia boards, custom edging and toppers. (See pg. 7)

**Custom Section Cap Options** 

| FLAT CAP |                |
|----------|----------------|
| FASCIA   |                |
| DADO CAP | DADO SIDE VIEW |

# CLASSIC VICTORIAN PICKET

WESTERN RED CEDAR 2" X 2" PICKETS



700 Straight



703 3-Rail Staggered



702 2-Rail Staggered



705 Top Rail



706 Step Down



707 Scalloped

# LATTICE FENCE

#### LATTICE FENCE

Eastern White Cedar Lattice Fence is the perfect landscape accent