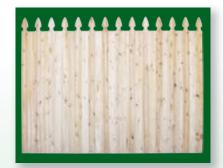

# TONGUE & GROOVE

300 Framed or Add Topper

300 T&G Base with 215-1 Topper

300 T&G Base with SQL18 Topper

300 T&G Base with 400S-1 Topper

400 One Piece Diamond

400WO One Piece without Diamonds

400H One Piece Heart