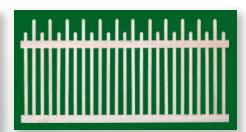

# TONGUE & GROOVE

300 Framed or Add Topper

300 T&G Base with 215-1 Topper

300 T&G Base with SQL18 Topper

300 T&G Base with 400S-1 Topper

400 One Piece Diamond

400WO One Piece without Diamonds

400H One Piece Heart

## TONGUE & GROOVE

The perfect "good neighbor" fence. Available in heights ranging from 3' to 8' high. The Tongue & Groove line may be customized with many of our available options including fascia boards, custom edging and toppers. (See pg. 7)