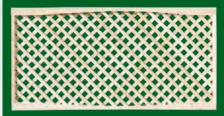

# LATTICE FENCE

#### LATTICE FENCE

Eastern White Cedar Lattice Fence is the perfect landscape accent. Carefully created with an old world charm and 1" x 2" eastern white cedar boards. Like all of our cedar panels, these panels are hand crafted at our facility.

**SQL4** Square Lattice 4"

**215** Diagonal Lattice

**SQL** Square Lattice

Lattice w/Fascia Top and Bottom

**215SCA** Scallop Lattice