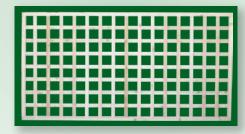

#### LATTICE FENCE

Eastern White Cedar Lattice Fence is the perfect landscape accent. Carefully created with an old world charm and 1" x 2" eastern white cedar boards. Like all of our cedar panels, these panels are hand crafted at our facility.

**SQL4** Square Lattice 4"

**215** Diagonal Lattice

**SQL** Square Lattice

Lattice w/Fascia Top and Bottom

**215SCA** Scallop Lattice