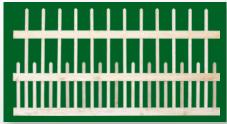

# CLASSIC VICTORIAN PICKET

WESTERN RED CEDAR 2" X 2" PICKETS

700 Straight

703 3-Rail Staggered

702 2-Rail Staggered

705 Top Rail

706 Step Down

707 Scalloped