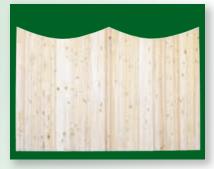

## SOLID SHAPED PANELS

## SOLID SHAPED PANELS

Eastern White Cedar Shaped Panels are available in heights ranging from 3' to 8' high. Eastern's Shaped Panels are another way for you to individualize your landscape setting.

301 Scallop