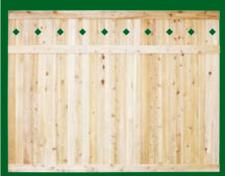

210

310

**210** - with 215-1 Topper

210 - with 400-1 Topper

210 - with 800-1 Topper

Eastern White Cedar Toppers are a terrific way to beautifully accent your fence. Our Toppers are available with our Tongue & Groove and Board on Board fence lines.