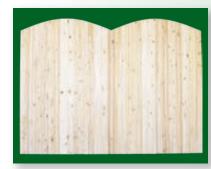

## SOLID SHAPED PANELS

## SOLID SHAPED PANELS

Eastern White Cedar Shaped Panels are available in heights ranging from 3' to 8' high. Eastern's Shaped Panels are another way for you to individualize your landscape setting.

301 Scallop