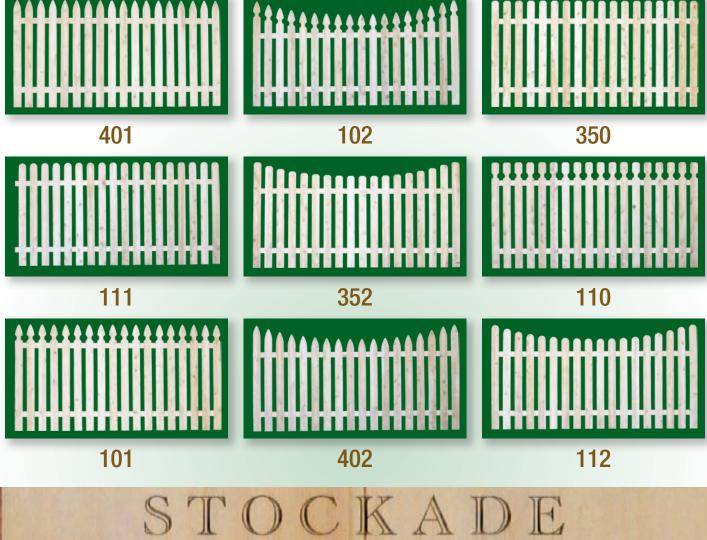

# SPACE PICKET

CPS344 - Cedar Spaced Picket

C346 - Cedar Stockade

C346S - Scalloped Stockade