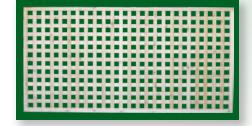

# LATTICE FENCE

#### LATTICE FENCE

Eastern White Cedar Lattice Fence is the perfect landscape accent. Carefully created with an old world charm and 1" x 2" eastern white cedar boards. Like all of our cedar panels, these panels are hand crafted at our facility.

**SQL4** Square Lattice 4"

**215** Diagonal Lattice

**SQL** Square Lattice

Lattice w/Fascia Top and Bottom

**215SCA** Scallop Lattice