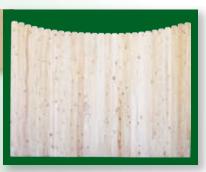

# TONGUE & GROOVE

300 Framed or Add Topper

300 T&G Base with 215-1 Topper

300 T&G Base with SQL18 Topper

300 T&G Base with 400S-1 Topper

400 One Piece Diamond

400WO One Piece without Diamonds

400H One Piece Heart

## TONGUE & GROOVE

The perfect "good neighbor" fence. Available in heights ranging from 3' to 8' high. The Tongue & Groove line may be customized with many of our available options including fascia boards, custom edging and toppers. (See pg. 7)