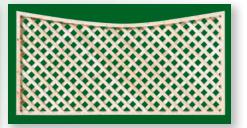

# LATTICE FENCE

#### LATTICE FENCE

Eastern White Cedar Lattice Fence is the perfect landscape accent. Carefully created with an old world charm and 1" x 2" eastern white cedar boards. Like all of our cedar panels, these panels are hand crafted at our facility.

**SQL4** Square Lattice 4"

**215** Diagonal Lattice

**SQL** Square Lattice

Lattice w/Fascia Top and Bottom

**215SCA** Scallop Lattice