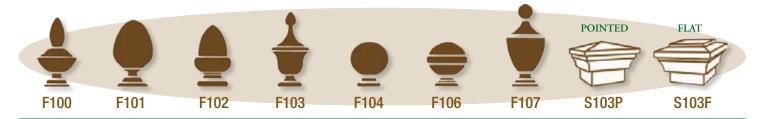

"good neighbor" fence due to it being the same on both sides. This is considered 'the' fence for semi privacy as the alternate board styling allows for air flow through the openings.



210



310

**210** - with 215-1 Topper



210 - with 400-1 Topper



210 - with 800-1 Topper



Eastern White Cedar Toppers are a terrific way to beautifully accent your fence. Our Toppers are available with our Tongue & Groove and Board on Board fence lines.



400S-1 Shamrock



PAGE 7

# ARBORS & PERGOLAS





## ARBORS & PERGOLAS

Whether framing a gate or a walkway, you can't go wrong with Eastern White Cedar Arbors & Pergolas. They are the ideal final accents for a beautiful and complete landscape setting.

## **Available Side Panels**



# HARDWARE





## BOARD STYLES



#### FINIALS & POST CAPS



#### POSTS EDGING STYLES &







Carefully created with an old world charm and hand crafted in the USA, Eastern White Cedar Brand Wood Fencing is the perfect landscape accent.



WHOLESALE TO THE TRADE

Ph: (347) 331-0000 Fax: (888) 858-1705



Email@ParadiseFenceSupply.com www.ParadiseFenceSupply.com

SUPPLIER OF QUALITY FENCE PRODUCTS

- VINYL FENCE
- · WOOD FENCE
- CHAIN-LINK FENCE
- . PIPE & FITTINGS
- CUSTOM GATES

15302 Baisley Blvd. 1st Floor Jamaica, NY 11434