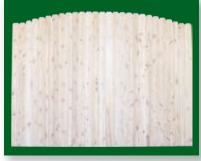

## SOLID SHAPED PANELS

## SOLID SHAPED PANELS

Eastern White Cedar Shaped Panels are available in heights ranging from 3' to 8' high. Eastern's Shaped Panels are another way for you to individualize your landscape setting.

301 Scallop