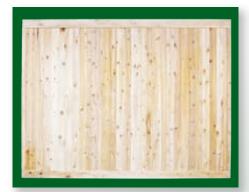

**SQL4** Square Lattice 4"

**215** Diagonal Lattice

**SQL** Square Lattice

Lattice w/Fascia Top and Bottom

**215SCA** Scallop Lattice

210

310

**210** - with 215-1 Topper

210 - with 400-1 Topper

210 - with 800-1 Topper

Eastern White Cedar Toppers are a terrific way to beautifully accent your fence. Our Toppers are available with our Tongue & Groove and Board on Board fence lines.