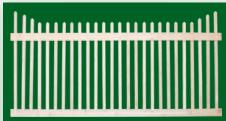

# CLASSIC VICTORIAN PICKET

WESTERN RED CEDAR 2" X 2" PICKETS

700 Straight

703 3-Rail Staggered

702 2-Rail Staggered

705 Top Rail

706 Step Down

707 Scalloped