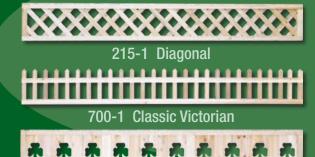

**SQL4** Square Lattice 4"

**215** Diagonal Lattice

**SQL** Square Lattice

Lattice w/Fascia Top and Bottom

**215SCA** Scallop Lattice