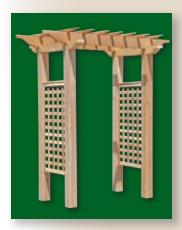

# ARBORS & PERGOLAS

## ARBORS & PERGOLAS

Whether framing a gate or a walkway, you can't go wrong with Eastern White Cedar Arbors & Pergolas. They are the ideal final accents for a beautiful and complete landscape setting.