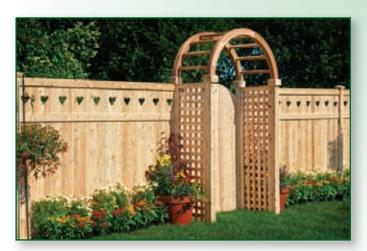

# ARBORS & PERGOLAS

## ARBORS & PERGOLAS

Whether framing a gate or a walkway, you can't go wrong with Eastern White Cedar Arbors & Pergolas. They are the ideal final accents for a beautiful and complete landscape setting.