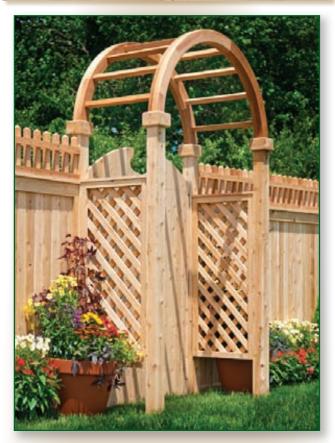

# ARBORS & PERGOLAS

## ARBORS & PERGOLAS

Whether framing a gate or a walkway, you can't go wrong with Eastern White Cedar Arbors & Pergolas. They are the ideal final accents for a beautiful and complete landscape setting.