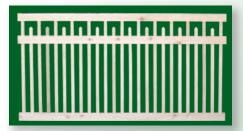

# TONGUE & GROOVE

300 Framed or Add Topper

300 T&G Base with 215-1 Topper

300 T&G Base with SQL18 Topper

300 T&G Base with 400S-1 Topper

400 One Piece Diamond

400WO One Piece without Diamonds

400H One Piece Heart

## TONGUE & GROOVE

The perfect "good neighbor" fence. Available in heights ranging from 3' to 8' high. The Tongue & Groove line may be customized with many of our available options including fascia boards, custom edging and toppers. (See pg. 7)