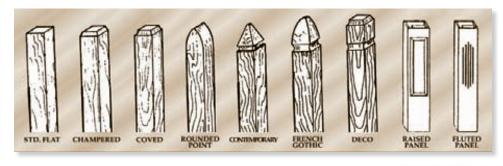

#### POSTS EDGING STYLES &

Carefully created with an old world charm and hand crafted in the USA, Eastern White Cedar Brand Wood Fencing is the perfect landscape accent.

WHOLESALE TO THE TRADE

Ph: (347) 331-0000 Fax: (888) 858-1705