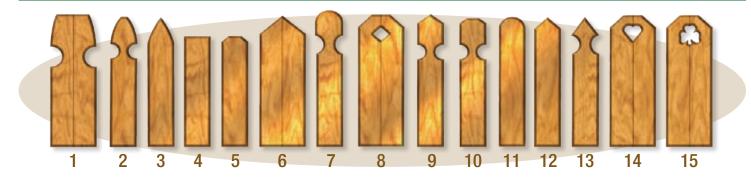

gh. Known as the traditional "good neighbor" fence due to it being the same on both sides. This is considered 'the' fence for semi privacy as the alternate board styling allows for air flow through the openings.



210



310

**210** - with 215-1 Topper



210 - with 400-1 Topper



210 - with 800-1 Topper



Eastern White Cedar Toppers are a terrific way to beautifully accent your fence. Our Toppers are available with our Tongue & Groove and Board on Board fence lines.



400S-1 Shamrock



PAGE 7

# ARBORS & PERGOLAS





## ARBORS & PERGOLAS

Whether framing a gate or a walkway, you can't go wrong with Eastern White Cedar Arbors & Pergolas. They are the ideal final accents for a beautiful and complete landscape setting.

## **Available Side Panels**



# HARDWARE





## BOARD STYLES



#### FINIALS & POST CAPS



#### POSTS EDGING STYLES &







Carefully created with an old world charm and hand crafted in the USA, Eastern White Cedar Brand Wood Fencing is the perfect landscape accent.



WHOLESALE TO THE TRADE

Ph: (347) 331-0000 Fax: (888) 858-1705



Email@ParadiseFenceSupply.com www.ParadiseFenceSupply.com

SUPPLIER OF QUALITY FENCE PRODUCTS

- VINYL FENCE
- · WOOD FENCE
- CHAIN-LINK FENCE
- . PIPE & FITTINGS
- CUSTOM GATES

15302 Baisley Blvd. 1st Floor Jamaica, NY 11434