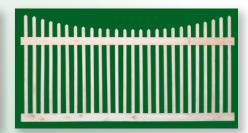

# CLASSIC VICTORIAN PICKET

WESTERN RED CEDAR 2" X 2" PICKETS

700 Straight

703 3-Rail Staggered

702 2-Rail Staggered

705 Top Rail

706 Step Down

707 Scalloped