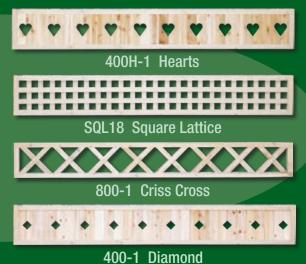

**SQL4** Square Lattice 4"

**215** Diagonal Lattice

**SQL** Square Lattice

Lattice w/Fascia Top and Bottom

**215SCA** Scallop Lattice