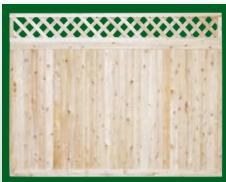

**SQL4** Square Lattice 4"

**215** Diagonal Lattice

**SQL** Square Lattice

Lattice w/Fascia Top and Bottom

**215SCA** Scallop Lattice

210

310

**210** - with 215-1 Topper

210 - with 400-1 Topper

210 - with 800-1 Topper

Eastern White Cedar Toppers are a terrific way to beautifully accent your fence. Our Toppers are available with our Tongue & Groove and Board on Board fence lines.