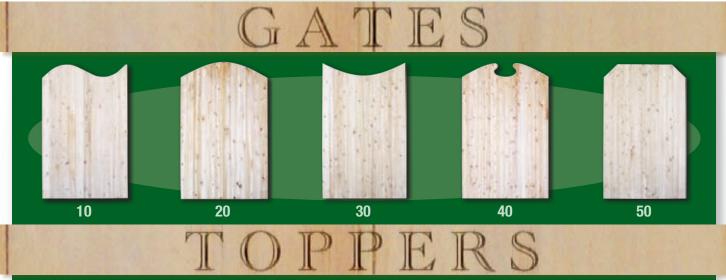

210

310

**210** - with 215-1 Topper

210 - with 400-1 Topper

210 - with 800-1 Topper

Eastern White Cedar Toppers are a terrific way to beautifully accent your fence. Our Toppers are available with our Tongue & Groove and Board on Board fence lines.