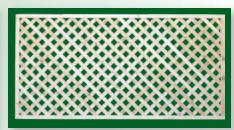

#### LATTICE FENCE

Eastern White Cedar Lattice Fence is the perfect landscape accent. Carefully created with an old world charm and 1" x 2" eastern white cedar boards. Like all of our cedar panels, these panels are hand crafted at our facility.

**SQL4** Square Lattice 4"

**215** Diagonal Lattice

**SQL** Square Lattice

Lattice w/Fascia Top and Bottom

**215SCA** Scallop Lattice